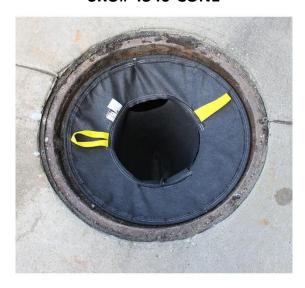

## Storm Sentinel Catch Basin Insert - Sediment, Round – 25"-29" SKU# 4340-CONE

Storm Sentinel catch basin inserts are the ideal products for preventing harmful pollutants from washing into storm drains. This framed model comes complete with an adjustable steel wire frame for simple, one-person installation and removal. There are no special tools required for installation. It also sits below the grate, making it low-profile and unobtrusive. The geotextile fabric prevents contaminated sediment from washing into the drain, protecting you from fines and fees.

- Adjustable frame to fit round catch basins
- Multiple sizes, models, and custom sizes available
- U.S. Patent # 10,384,155

| Technical Data |                            |                         |
|----------------|----------------------------|-------------------------|
|                | U.S.                       | Metric                  |
| Dimensions     | 25" up to 29"              | 63.5 cm up to 73.6 cm   |
| Cone Depth     | 18"                        | 45 cm                   |
| Unit Weight    | 2 lbs                      | 0.9 kg                  |
| Flow Rate      | 90 gpm/ft²                 | 3667 Lpm/m <sup>2</sup> |
| Load Capacity  | 125 lbs                    | 56.7 kg                 |
| Material       | 8 oz. Non-woven Geotextile |                         |
| Regulations    | EPA, SPCC and NPDES        |                         |